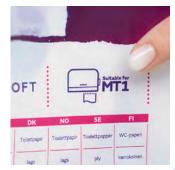

#### LANGUAGE TABLE

More comprehensibility with the new Satino packaging.

Know what's in it! Less mistakes and organisational effort – more time for important business.

Up to 18 languages ensure fewer queries and open up international sales opportunities.

## Consisting of 2 letters and a number.

The coding can be found on all Satino by WEPA packaging as well as in the dispenser, in catalogues and on our website.

**1** = rolls | **2** = format Z&W fold

MT1
Mini
Toiletpaper