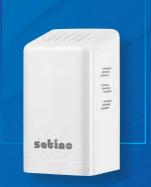

## Enjoy the Satino washroom wellness experience

For small to medium-sized washrooms up to 20 m<sup>2</sup>, the Satino Eco air freshener is the ideal space-saving solution.

#### Completely self-sufficient!

Freshness that lasts up to 8 weeks – without any maintenance, battery or power consumption.

**AR1** compatible Air refresher