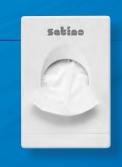

#### Hygiene always at hand

The new Satino hygienic bag dispenser opens up new horizons in terms of cleanliness in the washroom with its fresh design. The dispenser is lockable. The practical Satino hygiene bags are therefore safely and cleanly stowed inside the dispenser.

**HB1** compatible
Hygiene bag