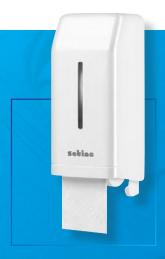

#### Hygiene always at hand

The new Satino hygienic bag dispenser opens up new horizons in terms of cleanliness in the washroom with its fresh design. The dispenser is lockable. The practical Satino hygiene bags are therefore safely and cleanly stowed inside the dispenser.

**HB1** compatible
Hygiene bag