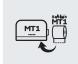

## Consisting of 2 letters and a number.

The coding can be found on all Satino by WEPA packaging as well as in the dispenser, in catalogues and on our website.

**1** = rolls | **2** = format Z&W fold

MT1
Mini
Toiletpaper