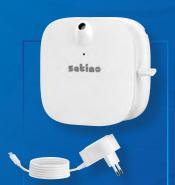

# PREMIUM AIR FRESHENER – advanced freshness experience

In large washrooms, our Satino Premium air freshener provides the exclusive freshness experience. The professional system was specially designed for washrooms up to 200 m³. You have the choice of battery or power operation via USB interface.

**AR2** compatible Air refresher